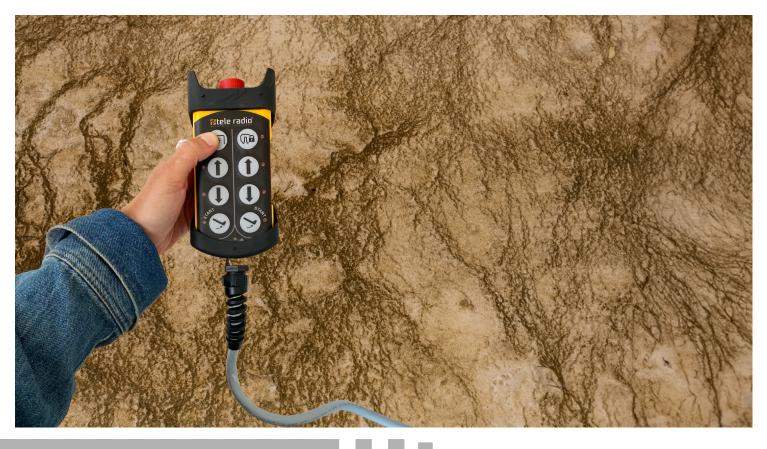

## CABLE CONTROL

Tele Radio's advanced **Cable Control Remote**, engineered for industrial precision and reliability. Built to excel in challenging environments, our remote ensures seamless integration and optimal performance, prioritising efficiency, safety, and operational control.