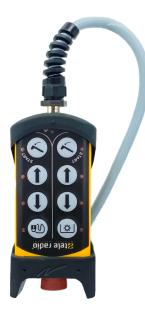

## CABLE CONTROL

Tele Radio's advanced **Cable Control Remote**, engineered for industrial precision and reliability. Built to excel in challenging environments, our remote ensures seamless integration and optimal performance, prioritising efficiency, safety, and operational control.

## **D1-11 CABLE CONTROL**

| Reference                       | 100-002-554-72            |
|---------------------------------|---------------------------|
| Number of buttons               | 8 x 2-Step buttons        |
| Power supply                    | External Supply, 10-35VDC |
| Max. current for all outputs    | 10A                       |
| Max. current for single outputs | 3A                        |
| IP code                         | IP67                      |
| Operating temperature           | -20ºC to +50ºC            |
| Dimensions                      | 160 x 76 x 37 mm          |
| Weight                          | 295g                      |
| Outputs                         | 10                        |